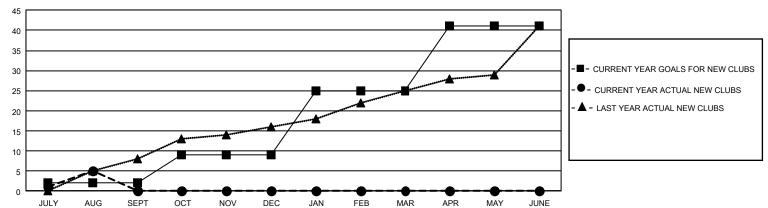

| 5           | 17            | JULY/AUG/SEPT         | 615                   | 1,206                   | 1,040                                              |  |
| OCT/NOV/DEC   | 21            | 0           | 0             | OCT/NOV/DEC           | 864                   | 0                       | 0                                                  |  |
| JAN/FEB/MAR   | 48            | 0           | 0             | JAN/FEB/MAR           | 1057                  | 0                       | 0                                                  |  |
| APR/MAY/JUNE  | 48            | 0           | 0             | APR/MAY/JUNE          | 964                   | 0                       | 0                                                  |  |

#### GOALS AND ACTUAL NEW CLUBS CUMULATIVE



#### GOALS AND ACTUAL MEMBERS CUMULATIVE



| DROPPED CLUBS: 17 |       | 390 CLUBS OF 1,873 ADDED 1 OR<br>MORE NEW MEMBERS | GENDER DISTRIBUTION  MALE 26,771 (62.54%)  FEMALE 16,033 (37.46%) |                  |       |
|-------------------|-------|---------------------------------------------------|-------------------------------------------------------------------|------------------|-------|
| DROPPED MEMBERS   |       |                                                   | FLIVIALE                                                          | 10,033 (37.4070) |       |
| DECEASED          | 88    | CLICK HERE FOR CUMULATIVE                         | TOTAL FAMILY UNIT MEMBERS                                         |                  | 7,012 |
| CLUB CANCELLED 0  |       | MEMBERSHIP DATA