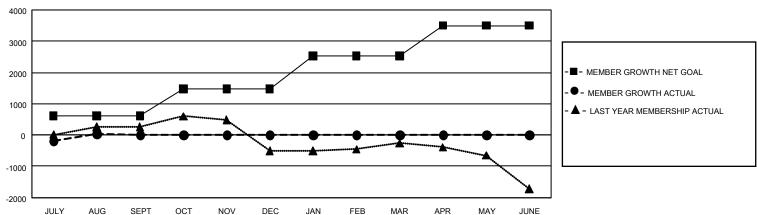

#### GOALS AND ACTUAL MEMBERS CUMULATIVE

| DROPPED CLUBS: 17 |       | 390 CLUBS OF 1,873 ADDED 1 OR<br>MORE NEW MEMBERS | GENDER DISTRIBUTION  MALE 26,771 (62.54%)  FEMALE 16,033 (37.46%) |                  |       |
|-------------------|-------|---------------------------------------------------|-------------------------------------------------------------------|------------------|-------|
| DROPPED MEMBERS   |       |                                                   | FLIVIALE                                                          | 10,033 (37.4070) |       |
| DECEASED          | 88    | CLICK HERE FOR CUMULATIVE                         | TOTAL FAMILY UNIT MEMBERS                                         |                  | 7,012 |
| CLUB CANCELLED 0  |       | MEMBERSHIP DATA                                   |                                                                   |                  |       |
| OTHER             | 951   |                                                   | FAMILY MEMBERS PAYING HALF DUES                                   |                  | 3,693 |
| TOTAL             | 1,039 |                                                   | DOLG                                                              |                  |       |